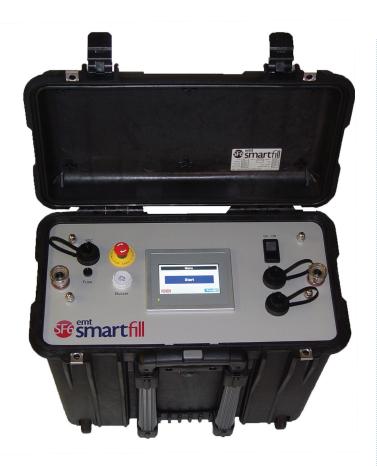

# smartfill smartfill

SF6 Smartfill - the latest addition to EMT's world leading portfolio of SF6 analysers

Smartfill expertly and accurately measures, controls and monitors SF6 gas used in the filling and topping up operations of electricity substation maintenance

True to the assero product range, the Smartfill SF6 Mass Flow Controller significantly improves upon SF6 gas handling practices currently adopted by the industry

Portable and fully automated, with set parameters and simple operation, Smartfill fills and tops up equipment with the precise amount of SF6 gas required - no waste - no leakage

#### Control

Simply press "Go" and Smartfill carries out its filling and topping up protocols with complete automation and precision