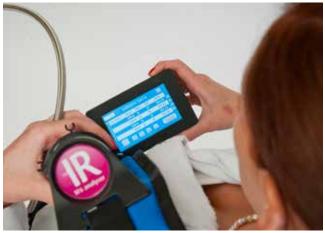

EMT, world leaders in SF6 handling and analysis are pleased to announce the launch of the world's 1st multi parameter infra red SF6 analyser, The asserolyz-IR brings interference free laboratory performance to the field.

Weighing 1.8 kg (<4 lb) the asserolyz-IR is the lightest and most portable SF6 analyser in the world.

Measuring from 3 to 8 gases simultaneously including operating as a ppm SF6 leak detector, the asserolyz-IR truly is the most advanced SF6 analyser in the world today.

#### PLUS leak detection ppm option

- Advanced User Interface: 4.3 inch touchscreen LCD
- Operating Temperature Range: -20 to +40°C
- Ambient pressure range: 800-1200 mbar
- Input gas pressure: up to 10bar
- Data Logging: more than 1000 sample results
- Optional PC communication software
- 3 User selectable methods (CIGRE/IEC/ASTM)
- 3 Custom methods
- USB Communication data download
- Lithium Ion Rechargeable battery
- Operating time: 8 hours minimum
- Battery Charger with 90-240VAC input
- Optional Shoulder Carry Harness : increased portability
- Packaging: Robust carry case
- Dimensions:- 570mm (22.4") x 250mm (9.8") x 90mm (3.5")
- Instrument Weight: 1.8 kg (<4 lbs)