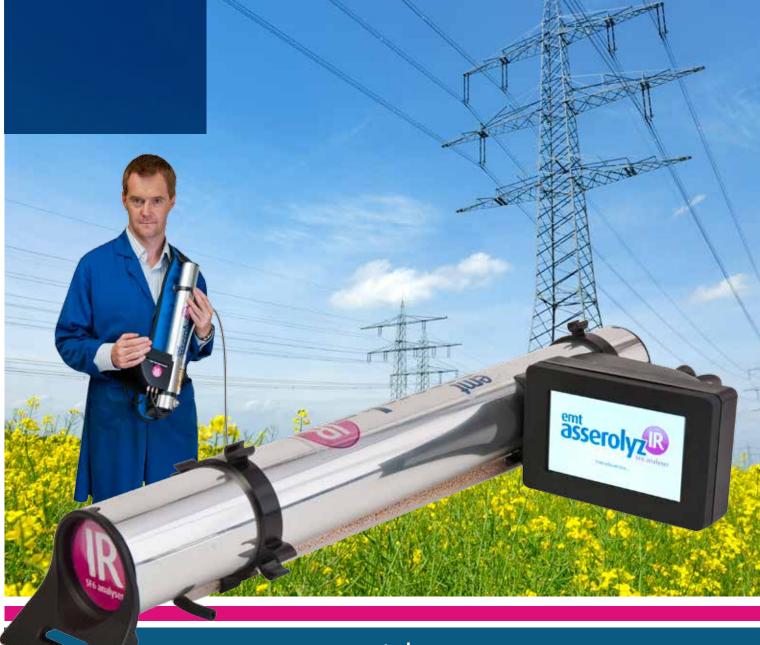

EMT, world leaders in SF6 handling and analysis are pleased to announce the launch of the world's 1st multi parameter infra red SF6 analyser, The asserolyz-IR brings interference free laboratory performance to the field.

Weighing 1.8 kg (<4 lb) the asserolyz-IR is the lightest and most portable SF6 analyser in the world.

Measuring from 3 to 8 gases simultaneously including operating as a ppm SF6 leak detector, the asserolyz-IR truly is the most advanced SF6 analyser in the world today.