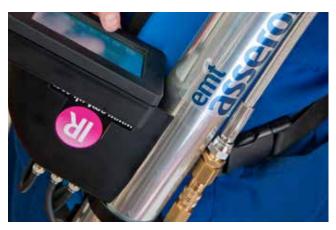

Weighing 1.8 kg (<4 lb) the asserolyz-IR is the lightest and most portable SF6 analyser in the world.

Measuring from 3 to 8 gases simultaneously including operating as a ppm SF6 leak detector, the asserolyz-IR truly is the most advanced SF6 analyser in the world today.

#### PLUS leak detection ppm option

- Advanced User Interface: 4.3 inch touchscreen LCD
- Operating Temperature Range: -20 to +40°C
- Ambient pressure range: 800-1200 mbar
- Input gas pressure: up to 10bar
- Data Logging: more than 1000 sample results
- Optional PC communication software
- 3 User selectable methods (CIGRE/IEC/ASTM)
- 3 Custom methods
- USB Communication data download
- Lithium Ion Rechargeable battery
- Operating time: 8 hours minimum
- Battery Charger with 90-240VAC input
- Optional Shoulder Carry Harness : increased portability
- Packaging: Robust carry case
- Dimensions:- 570mm (22.4") x 250mm (9.8") x 90mm (3.5")
- Instrument Weight: 1.8 kg (<4 lbs)