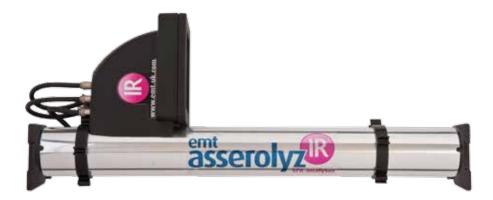

Weighing 1.8 kg (<4 lb) the asserolyz-IR is the lightest and most portable SF6 analyser in the world.

Measuring from 3 to 8 gases simultaneously including operating as a ppm SF6 leak detector, the asserolyz-IR truly is the most advanced SF6 analyser in the world today.

#### PLUS leak detection ppm option

- Advanced User Interface: 4.3 inch touchscreen LCD
- Operating Temperature Range: -20 to +40°C
- Ambient pressure range: 800-1200 mbar
- Input gas pressure: up to 10bar
- Data Logging: more than 1000 sample results
- Optional PC communication software
- 3 User selectable methods (CIGRE/IEC/ASTM)
- 3 Custom methods
- USB Communication data download
- Lithium Ion Rechargeable battery
- Operating time: 8 hours minimum
- Battery Charger with 90-240VAC input
- Optional Shoulder Carry Harness : increased portability
- Packaging: Robust carry case
- Dimensions:- 570mm (22.4") x 250mm (9.8") x 90mm (3.5")
- Instrument Weight: 1.8 kg (<4 lbs)